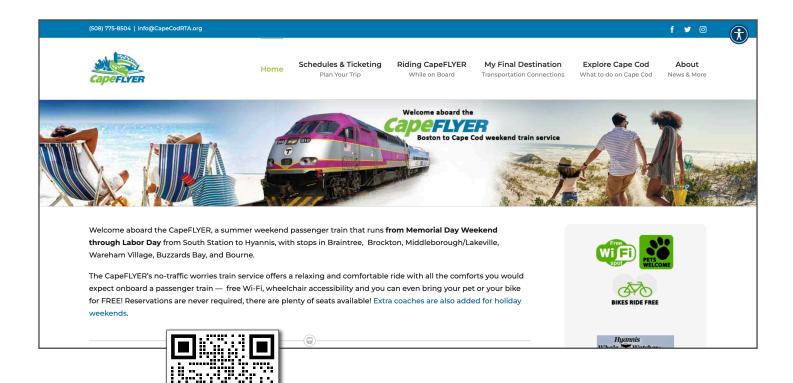

# Welcome aboard the

# FLYER

Boston to Cape Cod train service

# **Promote your business from South Station** to Hyannis with One Stop!

The CapeFLYER is coming back for its 10<sup>th</sup> season on Memorial Day weekend. The CapeFLYER is a summer weekend passenger train running from Memorial Day to Labor Day from South Station to Hyannis, with stops in Braintree, Middleboro, Wareham Village, Buzzards Bay, Bourne & Hyannis.

## Website

HOME PAGE BANNER ADS | \$350/mo | (180x150)

SCHEDULES & FARES PAGE | \$350/mo | (180x150)

**ROS** | \$150/mo | (180x150)