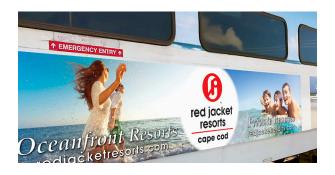

### **Outside the Coach**

**GOLD SPONSOR** | \$37,500/season

All outside ads on car—Cape Cod theme must remain in the background

**SILVER SPONSOR** | \$6,500/season (10′5″w x 2′5″h)

**BRONZE SPONSOR** | \$3,500/season (4.75′w x 2′6″h)