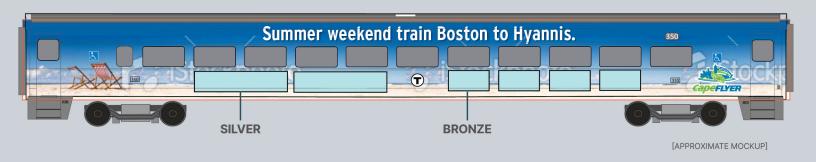

### **Outside the Coach**

**GOLD SPONSOR** | \$37,500/season

All outside ads on car—Cape Cod theme must remain in the background

**SILVER SPONSOR** | \$6,500/season (10′5″w x 2′5″h)

**BRONZE SPONSOR** | \$3,500/season (4.75′w x 2′6″h)