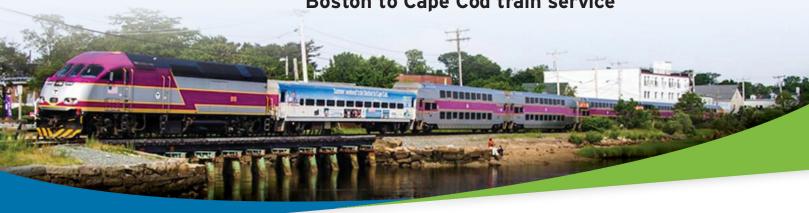

# FLYER

Boston to Cape Cod train service

# **Promote your business from South Station** to Hyannis with One Stop!

The CapeFLYER is coming back for its 10<sup>th</sup> season on Memorial Day weekend. The CapeFLYER is a summer weekend passenger train running from Memorial Day to Labor Day from South Station to Hyannis, with stops in Braintree, Middleboro, Wareham Village, Buzzards Bay, Bourne & Hyannis.