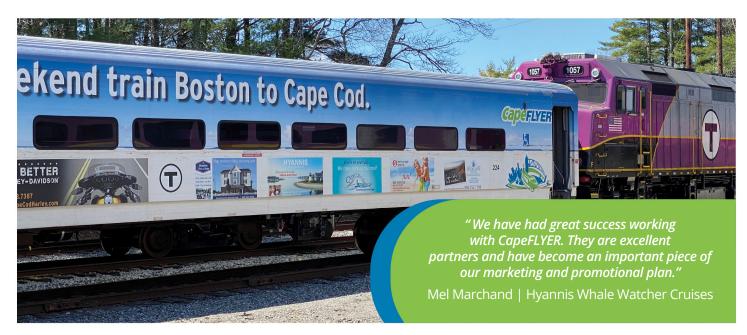

# **Promote your business from South Station** to Hyannis with One Stop!

The CapeFLYER is coming back for its 10<sup>th</sup> season on Memorial Day weekend. The CapeFLYER is a summer weekend passenger train running from Memorial Day to Labor Day from South Station to Hyannis, with stops in Braintree, Middleboro, Wareham Village, Buzzards Bay, Bourne & Hyannis.

Ridership on the CapeFLYER has increased every year. The results more visitors to Cape Cod, less traffic.

The CapeFLYER advertising opportunities reach CapeFLYER passengers and everyone on the way from South Boston to Hyannis. In addition, advertising on the CapeFLYER reaches the thousands of commuters in and out of Boston as the 'FLYER coaches often operate in regular commuter rail service during the week.

### **Outside the Coach**

**GOLD SPONSOR** | \$37,500/season

All outside ads on car—Cape Cod theme must remain in the background

**SILVER SPONSOR** | \$6,500/season (10′5″w x 2′5″h)

**BRONZE SPONSOR** | \$3,500/season (4.75′w x 2′6″h)