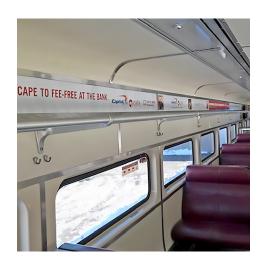

### **Outside the Coach**

**GOLD SPONSOR** | \$37,500/season

All outside ads on car—Cape Cod theme must remain in the background

**SILVER SPONSOR** | \$6,500/season (10′5″w x 2′5″h)

**BRONZE SPONSOR** | \$3,500/season (4.75′w x 2′6″h)

# Inside the Coach: Café Car | First Class Car | Bike Coach

**CAR CARD** 

[•••] \$950/season (21"w x 22"h)

**POSTER** 

[ • • • ] \$925/season (22"w x 21" h)

**ABOVE LUGGAGE RACK** 

[••] \$975/season (98"w x 7"h)

**ABOVE WINDOW** 

[ ••] \$950/season (28"w x 11"h)