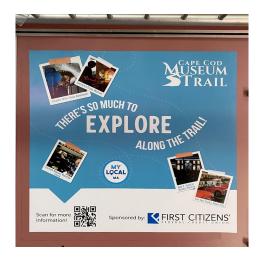

### **Outside the Coach**

**GOLD SPONSOR** | \$37,500/season

All outside ads on car—Cape Cod theme must remain in the background

**SILVER SPONSOR** | \$6,500/season (10′5″w x 2′5″h)

**BRONZE SPONSOR** | \$3,500/season (4.75′w x 2′6″h)