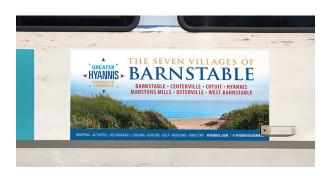

### **Outside the Coach**

**GOLD SPONSOR** | \$37,500/season

All outside ads on car—Cape Cod theme must remain in the background

**SILVER SPONSOR** | \$6,500/season (10′5″w x 2′5″h)

**BRONZE SPONSOR** | \$3,500/season (4.75′w x 2′6″h)